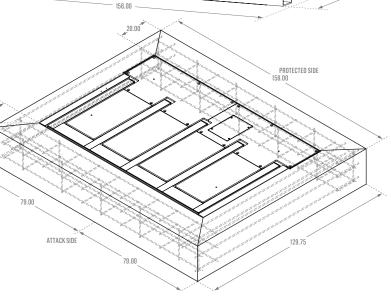

### **Unique Attributes**

The new shallow foundation M50/P1 DSC550 open frame vehicle barrier was tested to the new ASTM F2656-20 standard. This higher level standard uses modern vehicles and more stringent penetration measures. Achieving a negative penetration level under this standard attests to the strength and engineering design of the DSC550.

MINIMUM STATE

ATTACK DIRECTION

Delta Scientific Corporation is the leading worldwide manufacturer of vehicle access control equipment with over 260,000 square feet of production facilities in Palmdale, CA. Delta's three product lines consist of high-security vehicle barricade systems, parking control equipment and guard booths.

Contact us today.

41.50 BARRIER HEIGHT

89.76