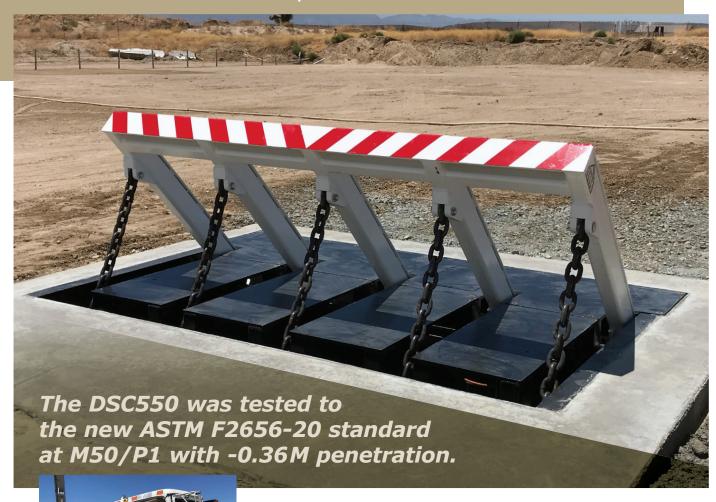

### **Introducing Delta's New DSC550**

Shallow Foundation Open Frame Vehicle Barrier

# UNIQUE COUNTER-BALANCE DESIGN, ELECTRIC OR HYDRAULIC

The Delta DSC550 offers multiple hit capabilities in an open frame barrier design. The barrier is fully operational after the force of the M50 impact which makes it ideal for locations that need the highest level of protection coupled with the proven reliability for which Delta is known. Simply stated, the Delta DSC550 provides the peace of mind that all security personnel strive for when protecting their employees and pedestrians.

### **DSC550**

The open frame design provides a unique counter-balance system with no springs that need extra maintenance. The DSC550 alleviates the concerns of interference with buried pipes, power lines and fiber optic communication lines in urban applications. The shallow foundation also reduces installation complexity, time, materials and corresponding costs. The DSC550 is perfect for high water table locations and areas with corrosive soils or underground utilities.

### **Unique Attributes**

The new shallow foundation M50/P1 DSC550 open frame vehicle barrier was tested to the new ASTM F2656-20 standard. This higher level standard uses modern vehicles and more stringent penetration measures. Achieving a negative penetration level under this standard attests to the strength and engineering design of the DSC550.