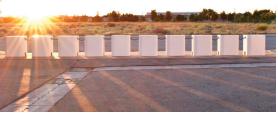

best of all, unrivaled security at the highest level!

See our full line of certified crash tested portable and fixed line of vehicle access control products at www.deltascientific.com.

Link M50 rated TB150 bollards together to create immediate protection for spans of 20 feet (6 m) or greater. TB150's contain and stop 1.2 million foot pounds of medium-duty truck.