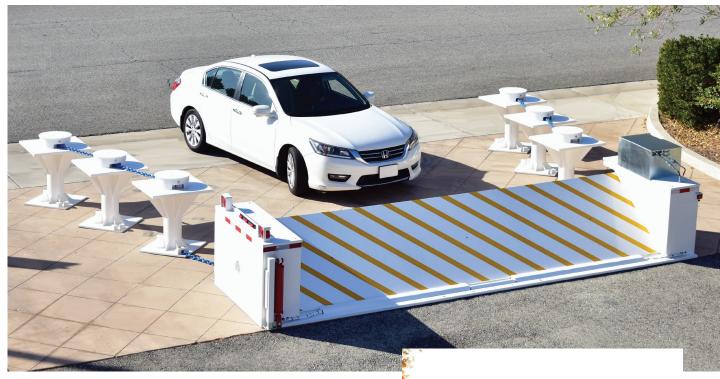

## ASTM M50 *Portable*Barriers & Bollards

Available now, you can set up certified ASTM M50/P3 rated portable barriers and bollards on concrete, asphalt, compacted soils or vegetation in 15 minutes or less to provide M50 stopping power. Your people are now protected from damage by a 15,000 pound (6804 kg) medium-duty truck going 50 mph (80.4 kph). Quick deployment, multiple configurations and,

best of all, unrivaled security at the highest level!

See our full line of certified crash tested portable and fixed line of vehicle access control products at www.deltascientific.com.

Link M50 rated TB150 bollards together to create immediate protection for spans of 20 feet (6 m) or greater. TB150's contain and stop 1.2 million foot pounds of medium-duty truck.